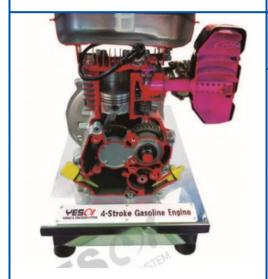

## 4 STROKE ENGINE\_ MANUAL TYPE

Non contractual photo

## SERVICE :

**REFERENCE: Y2881** 

- An educational unit for the 4 Stroke Engine Model.
- The equipment is proper to explain each parts and operating principle of 4 Stroke Engine Model. Incised sections are painted with different colors for education efficiency.
- Real 4 Stroke Engine is attached and possible to check inside of engine by precise cutting.
- Able to check operation process of inner parts such as pistons, valves and crank.

## **Educational Objectives:**

• Stroke education, Intake, Exhaust structure

## **Technical specifications:**

• Composition : 4 Stroke Engine ASSY-Manual Type

• Size: Approx. 350 X 500 X 350 mm

• Weight: Approx. 35 kg