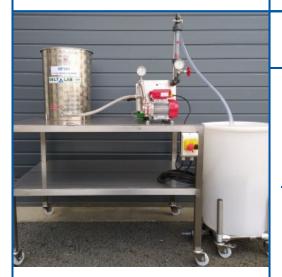

## **PLATE FILTER**

Non contractual photo

SERVICE: 220V MONO - 0,37 KW

**DIMENSIONS: 1000 X 1000 X 1300 MM** 

**REFERENCE: MP341** 

- Study of the frontal filtration on filter plates.
- Study of the influence of solution concentration, pressure and feed rate
- · Checking the law of DARCY

## **Technical specifications:**

- polypropylene plate filter 20 x 20, sterilisable at 120 Ű C, with stainless steel frame and liquid recovery trough
- 10 plates,
- manual screw tightening
- centrifugal pump
- flowmeter 60 640 L / h
- 100 liter tank in white polyethylene on wheels or in stainless steel (optional), with emptying and side extraction
- manometer
- stainless steel product recovery tank, with low drain
- table-mounted set with drain and underbody
- table equipped with 4 wheels