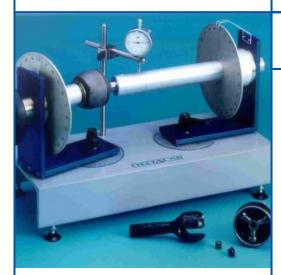

## THE SUITCASE JOINTS TRIPOD

Non contractual photo

SERVICE : - EX511-2 BA JOINT STUDY BENCH - SOLIDWORKSA® SOFTWARE, MECA 3DA®, EXCELA® **REFERENCE: EX512** 