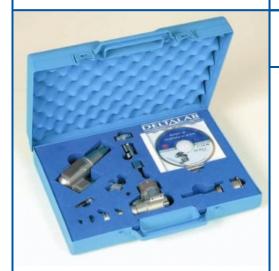

## MODEL ENGINE EXPLODED

Non contractual photo

SERVICE:

**DIMENSIONS: 380 X 300 X 80 MM** 

WEIGHT: 2KG

**REFERENCE: EX513-2** 

With the exploding model motor and the 3D CAD files, the student visualizes the realization of a mechanism and discovers the manufacturer's technological choices. The simulation software allows the simulation of the modeling engine and the study of connections. It lists the components, identifies the geometric shape of the surfaces and the volumes of the parts, and defines the connections between subsets.

## Composition:

- 2-stroke model motor in spare parts
- CD Rom: study of a model engine EX518-7
- CD Rom with educational and technical resources (3D SW)