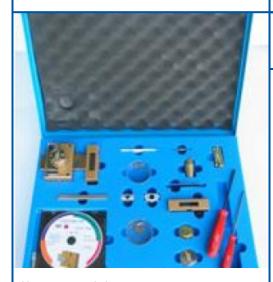

## **DOOR LOCK**

Non contractual photo

SERVICE: MATERIALS DELIVERED IN A

**BRIEFCASE** 

**DIMENSIONS: 440 X 320 X 95 MM** 

WEIGHT: 2 KG

**REFERENCE: EX2410** 

The door lock is used in many homes where it contributes in particular to protection against theft.

## Composition:

- Partially open full lock
- Disassembled complete lock for 3D modeling
- Tools for assembly / disassembly of the lock
- CD Rom including:
  - -Educational and Technical Resources (3D SW)