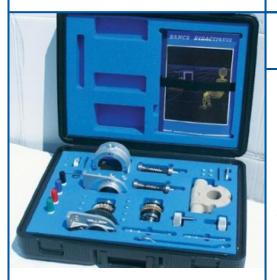

### This case allows to study a worm reducer presented in 2 versions

- Basic version
- · Version with integrated torque limiter

### **Composition :**

- 1 basic gearbox (housings, flanges)
- 1 output shaft equipped with a reversible wheel
- 1 output shaft equipped with a non-reversible wheel and a torque limiter
- 1 worm with reversible pitch
- 1 worm with non-reversible pitch
- 1 resin foundry core
- Tooling necessary for mounting the gearbox
- CD Rom with educational and technical resources as well as 3D drawings files